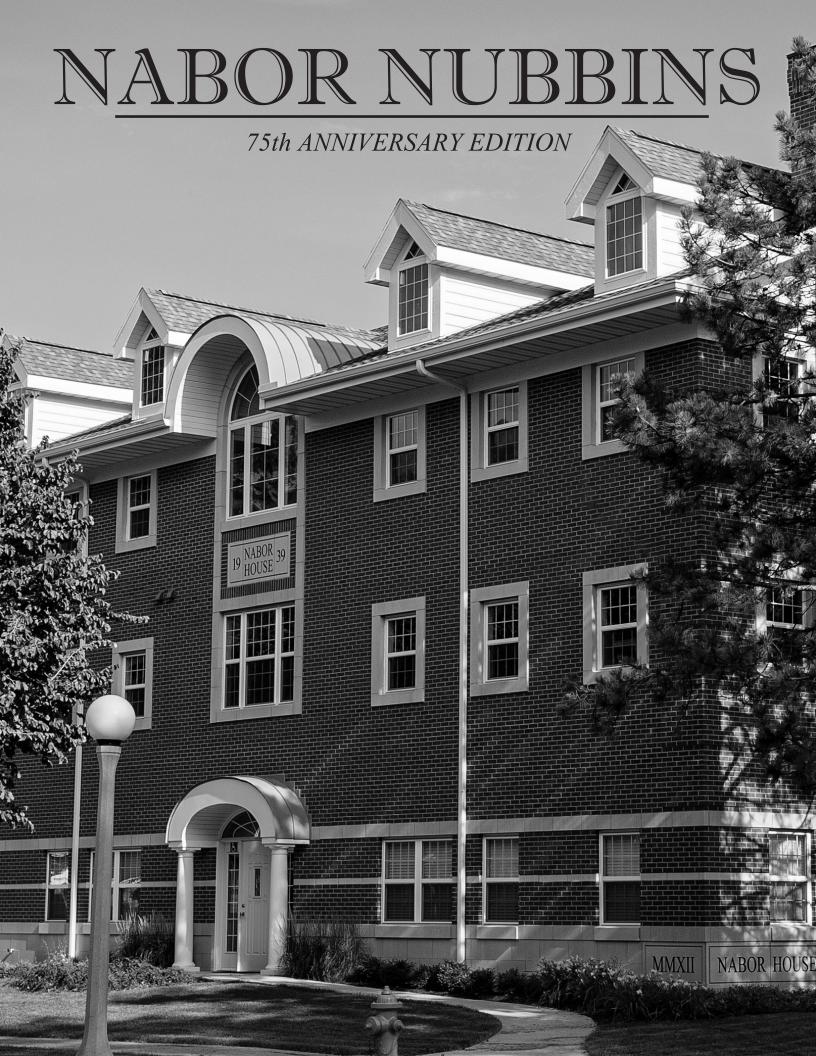

# 75th ANNIVERSARY

NaborHouse.com | Aug. 1-3, 2014 | Urbana-Champaign, Ill.

In the summer of 2011, Fraternity Board president Bob Stewart announced plans to forge ahead on a completely new, \$2.5 million facility. Within the first few months, hundreds of thousands of dollars poured in from alumni across the nation, and the Building Fund went over \$1 million in less than a year. The Fraternity Board acted quickly, contracting Homeway Homes to construct the house off-site; as a result, the actives were displaced for only six weeks. In early October 2012, the actives moved in to one of the most state-of-the-art facilities on campus. Thanks to the generous donations of alumni, Nabor House remained one of the cheapest housing options on campus.

The new facility features 11 study rooms, a state-of-the-art kitchen, a library, a computer lab, and two recreation rooms. It holds a capacity of 42 men, giving Nabors the most square-footage per person of any fraternity on campus.